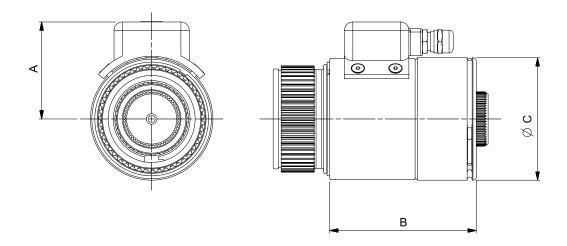

## Torque Measurement Annular Transducers for use with HT/ET/EBT/PTS/PTM-92 and 119

| Model              |     | Annular Transducers<br>for use with HT/ET/<br>EBT/PTS/PTM-92 | Annular Transducers<br>for use with HT/ET/<br>EBT/PTS/PTM-92 | Annular Transducers<br>for use with HT/ET/<br>EBT/PTS/PTM-119 | Annular Transducers<br>for use with HT/ET/<br>EBT/PTS/PTM-119 |
|--------------------|-----|--------------------------------------------------------------|--------------------------------------------------------------|---------------------------------------------------------------|---------------------------------------------------------------|
| Part Number        |     | 50753.xxx                                                    | 50793.xxx                                                    | 50755.xxx                                                     | 50756.xxx                                                     |
| Torque Range       | N·m | 270 - 2,700                                                  | 400 - 4,000                                                  | 450 - 4,500                                                   | 600 - 6,000                                                   |
| Square Drive       |     | 1"                                                           | 1"                                                           | 1½"                                                           | 1½"                                                           |
| Dimensions<br>(mm) | А   | 58                                                           | 58                                                           | 63                                                            | 63                                                            |
|                    | В   | 88                                                           | 88                                                           | 120                                                           | 120                                                           |
|                    | ØС  | 73                                                           | 73                                                           | 86                                                            | 86                                                            |
| Weight (kg)        |     | 4.6                                                          | 4.6                                                          | 7.9                                                           | 7.9                                                           |